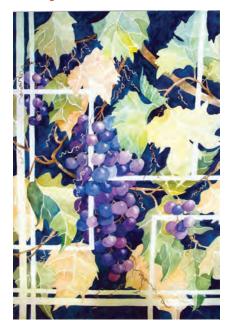

Barbara is also a member of the

American Watercolor Society

and has been awarded Signature Membership.

Susan Neiry's painting *Sauvignon Summer*, has been accepted in the **The Rockies West National Show** Grand Junction Art Center in Colorado March 1 - April 2, 2016.