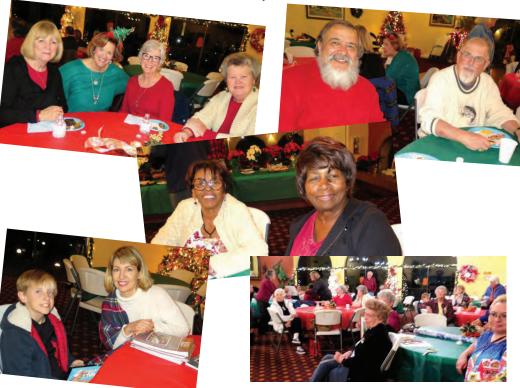

Cheers to all and Welcome to 2016.

Roberto Rico, President

Some pictures from December's meeting, potluck and Painting Exchange

January 2016 Nevada Watercolor Society page 1

This year's Western Federation Entries are due by Jan 13th, 2016.