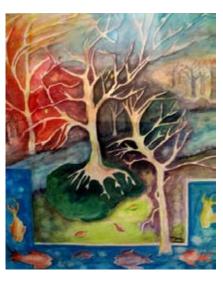

# 2009 FALL SHOW

OCTOBER 8TH - DECEMBER 15TH, 2009

WEST SAHARA LIBRARY

9300 West Sahara Ave. Las Vegas, NV 89117



BEST OF SHOW Parthenon Detail

by Kenneth Gritter

### A Special Thanks to:

Camellia Watercolors
Daler-Rowney
Daniel Smith Artists' Materials
M. Graham & Co.
North Light Books

JUROR: JOAN MCKASSON



FIRST PLACE
The Traveler by Betty Jo Johnson



**SECOND PLACE**Out Foxed by Ed Hoag



THIRD PLACE
Trixie by Dottie Burton

# CREATIVE AWARD

Fire, Wind, Water by Mary Vovsi



## 3 HONORABLE MENTIONS



Rain & Rocks by Barbara Yoerg



From the Vine Comes the Wine by Susan Neiry

Ship Shape by Sheila Spargo



#### **EXHIBITION PARTICIPANTS**

| Sylvia Bachiochi      | Camelia                      | NFS   |
|-----------------------|------------------------------|-------|
| Sylvia Bachiochi      | Minnesota Winter             | \$150 |
| Dottie Burton         | Fellow Artist                | \$800 |
| Dottie Burton         | Trixie                       | \$750 |
| Katherine Christensen | Lava Flow                    | \$125 |
| Charme Curtin         | Cartagena Lady               | \$350 |
| Vina Curtis           | Emergence                    | \$200 |
| Lora Lou Eells        | Shades of Autumn             | \$275 |
| Lucy Foley            | Floral in Red