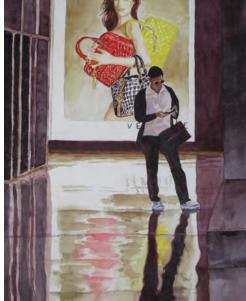

# 2015 Signature Member Show

FEBRUARY 26TH THROUGH MAY 23RD, 2015 HISTORIC 5TH STREET SCHOOL

401 South 4th Street, Las Vegas, NV 89101



**BEST OF SHOW** "Clear Water" by Mary Shaw

### A Special Thanks to:

Cheap Joe's Art Stuff Salis International Dr. Martin's Ink Jack Richeson Co. Inc Dick Blick Barbara Yoerg Foundation

JUROR: SUSAN FORESTIERI



FIRST PLACE

"Chain Links and Lilacs" by Louise Gillespie



"Text & Shop" by Myra Oberman



## THIRD PLACE

"Red Lanterns" by Sue Roach



"Fortress" by





"Peppers Galore" by Patty Stroupe

#### **EXHIBITION PARTICIPANTS**

| Sylvia Bachiochi  | Old House on the Green          | NFS   |
|-------------------|---------------------------------|-------|
| Judy Blankenship  | All by Himself                  | \$200 |
| Judy Blankenship  | New Soccer Shoes                | \$200 |
| Gwen Burg         | A Tribute to Michael Jackson    | NFS   |
| Renee Clark       | Spring in the Desert            | \$300 |
| Renee Clark       | Winter in Star Valley           | \$200 |
| Renee Clark       | Zinnias                         | \$200 |
| Estelle Devereaux | Plum's Galore                   | \$450 |
| Maria Frank       | Colorful Wash                   | \$150 |
| Louise Gillespie  | F