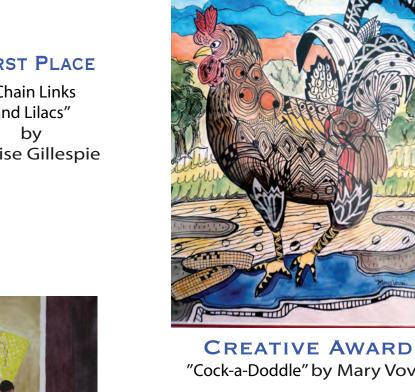

### A Special Thanks to:

Cheap Joe's Art Stuff Salis International Dr. Martin's Ink Jack Richeson Co. Inc Dick Blick Barbara Yoerg Foundation

JUROR: SUSAN FORESTIERI

FIRST PLACE

"Chain Links and Lilacs" by Louise Gillespie

For purchase information, please contact Barbara Stanton @ 702-804-6549

"Cock-a-Doddle" by Mary Vovsi