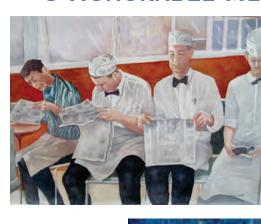

# 2015 Signature Member Show

FEBRUARY 26TH THROUGH MAY 23RD, 2015 HISTORIC 5TH STREET SCHOOL

401 South 4th Street, Las Vegas, NV 89101



**BEST OF SHOW** "Clear Water" by Mary Shaw

### A Special Thanks to:

Cheap Joe's Art Stuff Salis International Dr. Martin's Ink Jack Richeson Co. Inc Dick Blick Barbara Yoerg Foundation

JUROR: SUSAN FORESTIERI



FIRST PLACE

"Chain Links and Lilacs" by Louise Gillespie



"Text & Shop" by Myra Oberman



## THIRD PLACE

"Red Lanterns" by Sue Roach



"Fortress" by





"Peppers Galore" by Patty Stroupe

#### **EXHIBITION PARTICIPANTS**

| Sylvia Bachiochi  | Old House on the Green          | NFS   |
|-------------------|---------------------------------|-------|
| Judy Blankenship  | All by Himself                  | \$200 |
| Judy Blankenship  | New Soccer Shoes                | \$200 |
| Gwen Burg         | A Tribute to Michael Jackson    | NFS   |
| Renee Clark       | Spring in the Desert            | \$300 |
| Renee Clark       | Winter in Star Valley           | \$200 |
| Renee Clark       | Zinnias                         | \$200 |
| Estelle Devereaux | Plum's Galore                   | \$450 |
| Maria Frank       | Colorful Wash                   | \$150 |
| Louise Gillespie  | Fourth of July                  | \$400 |
| Loui