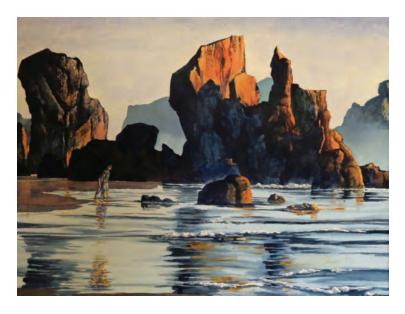

## 2015 Spring Show

APRIL 1ST TO APRIL 30TH, 2015 GREEN VALLEY LIBRARY 2797 N. Green Valley Pkwy, Henderson, NV 89014

BEST OF SHOW "Afternoon Stroll at Bandon Beach" by Clayton Rippey

> A Special Thanks to: Winsor & Newton M. Graham Watercolor Paints and the Barbara Yoerg Foundation