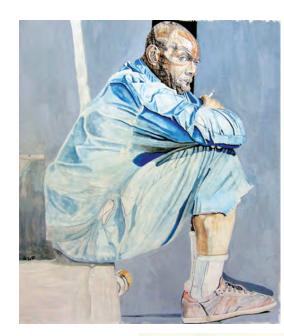

## 2016 NVWS Fall Show

OCTOBER 6TH - NOVEMBER 29TH, 2016 WEST SAHARA LIBRARY 9600 West Sahara Avenue Las Vegas, NV 89117

**BEST OF SHOW** "Stephan" by Tatsiana Harbacheuskaya

A Special Thanks to: Barbara Yoerg Foundation Golden Artists Colors