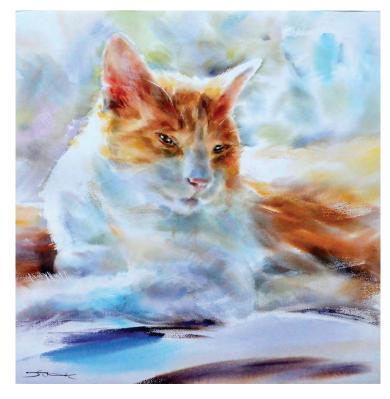

## 2016 NVWS Fall Show

OCTOBER 6TH - NOVEMBER 29TH, 2016 WEST SAHARA LIBRARY 9600 West Sahara Avenue Las Vegas, NV 89117



**BEST OF SHOW** "Stephan" by Tatsiana Harbacheuskaya

A Special Thanks to: Barbara Yoerg Foundation Golden Artists Colors





FIRST PLACE

"Watchful Eye" by Greg Paton



**CREATIVE AWARD** "Rush to Prayer" by Maria Frank

HONORABLE **MENTIONS** 



"Purple Prickly Pear" by Sue Roach



"Beach Comber" by Ed Hoag

"Poppy Haven" by Barbara Stanton



SECOND PLACE

"Santa Fe Man" by Linda Smith





THIRD PLACE "Monday Morning" by Mary Shaw

## **EXHIBITION PARTICIPANTS**

| Athey, John              | Cattle Drive                   | \$600  |
|--------------------------|--------------------------------|--------|
| Athey, John              | Street Musician                | \$550  |
| Bachiochi, Sylvia        | Sunrise in Venice              | NFS    |
| Buford, Nancy            | Undersea