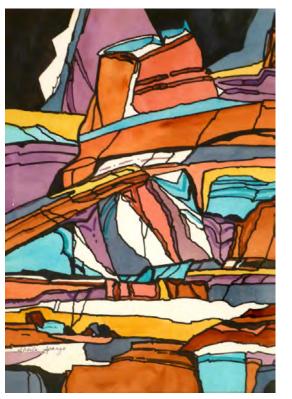

# 2017 Signature Member Show

MARCH 9TH - JUNE 3RD, 2017 FIFTH STREET SCHOOL

401 S.4th Street Las Vegas, NV 89101



## **BEST OF SHOW**

"Going With the Flow" by Barbara Stanton

### A Special Thanks to:

Barbara Yoerg Foundation Jack Richeson Company, Inc. M. Graham Paints Salis International

JUROR: JOYCE KASPRZYK



FIRST PLACE "Poppin' Out" by Doni Murphy



SECOND PLACE

"Conversation" by Myra Oberman







**CREATIVE AWARD** "Canyon Colors" by Sheila Spargo

### 3 HONORABLE MENTIONS

"Rose Garden" by Wanda Drake



by Maria Frank





### **EXHIBITION PARTICIPANTS**

| Burg, Gwen          | A Four-Sided Story      | NFS   |
|---------------------|-------------------------|-------|
| Burg, Gwen          | Stepping Forward        | NFS   |
| Burg, Gwen          | The South of France     | NFS   |
| Champlin, Jim       | Ubiquity                | \$300 |
| Champlin, Jim       | West Kansas             | \$250 |
| Champlin, Jim       | Midnight Mass           | \$200 |
| Churchill, Sue Anne | Signs of the Times      | \$125 |
| Clark, Renee        | Chorus of Orchids       | \$200 |
| Clark, Renee        | Road Less Traveled      | \$200 |
| Clark, Renee        | Icicles                 | \$20