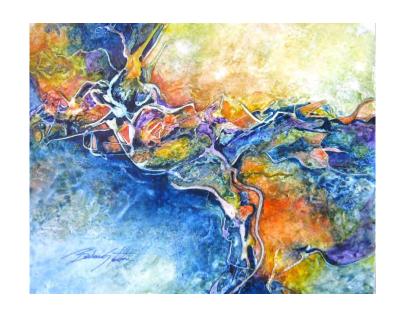

# 2017 Signature Member Show

MARCH 9TH - JUNE 3RD, 2017 FIFTH STREET SCHOOL

401 S.4th Street Las Vegas, NV 89101



## **BEST OF SHOW**

"Going With the Flow" by Barbara Stanton

### A Special Thanks to:

Barbara Yoerg Foundation Jack Richeson Company, Inc. M. Graham Paints Salis International

JUROR: JOYCE KASPRZYK



FIRST PLACE "Poppin' Out" by Doni Murphy



SECOND PLACE

"Conversation" by Myra Oberman







**CREATIVE AWARD** "Canyon Colors" by Sheila Spargo

### 3 HONORABLE MENTIONS

"Rose Garden" by Wanda Drake



by Maria Frank





### **EXHIBITION PARTICIPANTS**

| Burg, Gwen          | A Four-Sided Story      | NFS   |
|---------------------|-------------------------|-------|
| Burg, Gwen          | Stepping Forward        | NFS   |
| Burg, Gwen          | The South of France     | NFS   |
| Champlin, Jim       | Ubiquity                | \$300 |
| Champlin, Jim       | West Kansas