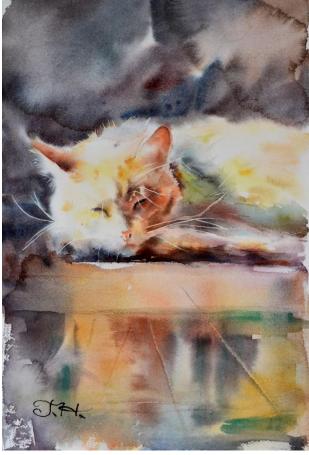

## 2018 NVWS Signature Show

FEBRUARY 8 TO MARCH 7, 2018 LAKE LAS VEGAS SPORTS CLUB 101 VIA VIN SANTO, HENDERSON, NV

BEST OF SHOW "Stephan" By Tatsiana Harbacheuskaya

Special Thanks To: Salis International, Inc. Cheap Joe's Art Stuff HK Holbein Inc. JUROR: SUZ BRNA